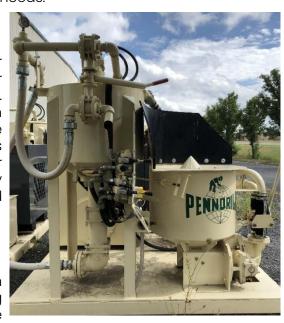

## WHY USE A HIGH SHEAR COLLOIDAL MIXER?

The PD411H Colloidal Grout Plant is designed with quality, productivity and ease of operation in mind. Each grout plant is inspected and tested for the highest level of quality. The Colcrete mixer produces a superior high shear colloidal mix and is the industry leader. The output pump on the holding tank has been proven to be very durable and reliable. The manual functions allow a single operator to manage all aspects of the plant, resulting in savings to labor costs. Pump output and all grout valves are controlled with ease. Many well known and respected geotechnical contractors rely on the PD411H every day to produce the highest quality grout possible. This product is a turnkey solution for your grout needs.

#### HIGH STRENGTHS AND HIGH SHEAR MIXING:

Colloidal mixing actions obtained allows the use of lower water/cement ratios, resulting in grouts with higher strengths then those mixed by conventional methods. With a discar tip speed of 26.5 meter/sec at 2,100 rpm results in a mix that can be pumped and remain stable without separation to permeate voids uniformly. Slurry is repeatedly re-circulated through the zone of high sheer within the mixer to breakdown any clusters of dry particles and ensures maximum dispersion of fluids and solids, including hard to mix materials such as bentonite.

### **SPECIFICATIONS:**

- ENGINE: TIER 4 50 STATES COMPLIANT DIESEL
  - MIXER CAPACITY: 40 GAL
- HOLDING TANK CAPACITY: 65 GAL
- PUMP OUTPUT FLOW: 38 GPM
- PUMP OUTPUT PRESSURE: 240 PSI
- COLCRETE MIXER: ADMK1 SERIES
- OVERALL DIMENSIONS: 96" x 77" x 77"