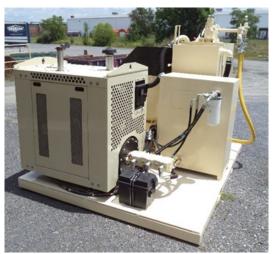

### **SPECIFICATIONS:**

- ENGINE: TIER 4 50 STATES COMPLIANT DIESEL
  - MIXER CAPACITY: 40 GAL
- HOLDING TANK CAPACITY: 65 GAL
- PUMP OUTPUT FLOW: 38 GPM
- PUMP OUTPUT PRESSURE: 240 PSI
- COLCRETE MIXER: ADMK1 SERIES
- OVERALL DIMENSIONS: 96" x 77" x 77"