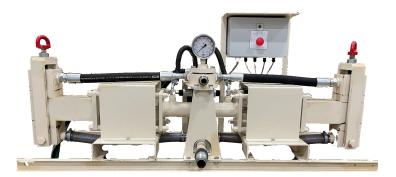

## MINICOL 160DHP

Hydraulic Drive, Double Action Piston Pump, 20 GPM, 1450 PSI

#### RUPE 500 & 1000

**MINICOL 160DHP** 

- RUPE Grout Pumps are ideal for backfilling Bore Holes, sealing Well Casing and Abandonments to Slab Work and Foundation Grouting.
- Our MINICOL line of pumps are used around the globe for Pipe Re-lining, Cable Ducting, Tunneling, Dame Work and other Pressure Grouting projects.