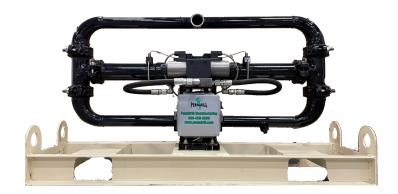

#### **RUPE 500**

Hydraulic Drive, Double Action Piston Pump, 20 GPM, 500 PSI

### **RUPE 1000**

Hydraulic Drive, Double Action Piston Pump, 20 GPM, 1000 PSI

#### RUPE 500 & 1000

**MINICOL 160DHP** 

- RUPE Grout Pumps are ideal for backfilling Bore Holes, sealing Well Casing and Abandonments to Slab Work and Foundation Grouting.
- Our MINICOL line of pumps are used around the globe for Pipe Re-lining, Cable Ducting, Tunneling, Dame Work and other Pressure Grouting projects.